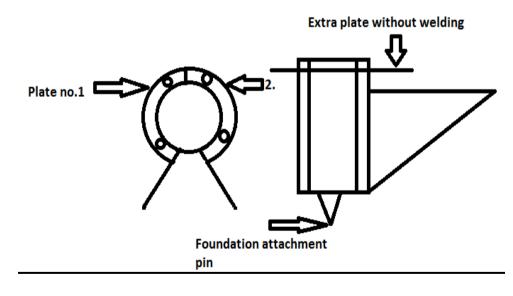

## **INDIVIDUAL MACHINE**

Note: 1. Conveyor is without foundation attachment, v-belt & motor. 2. One plate without welding & attachment lock pin will add with it.(Discuss with Jasbir Ji)

| 1) | Screw Co | onveyor (SC-1010) (For Grinder)                |
|----|----------|------------------------------------------------|
|    | Job No.: |                                                |
|    | With     |                                                |
|    | 1.       | Motor Pulley (4" 2B) and Auger Pulley (12" 2B) |
|    | 2.       | Control Gate (Lever Type)                      |
|    | 3.       | Inlet Grill                                    |
|    | 4.       | Outlet                                         |